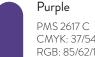

PMS 2617 C CMYK: 37/54/0/47 RGB: 85/62/134 HEX: 553E86

POWERPOINT RGB: 66/43/115