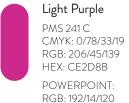

# Gray

PMS 116 C CMYK: 0/0/0/50 RGB: 127/127/127 HEX: 939598

POWERPOINT: RGB: 130/131/134